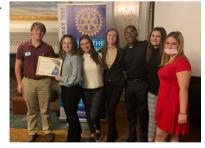

And now there are two (2). On Wednesday, November 17 the District 7305 Interact District Governor travelled to the Rotary Club of Johnstown to make a very special presentation to the Greater Johnstown High School Interact Club. District Governor Connor presented the Interactors with their Certificate, denoting them as a Peacebuilder Interact Club in District 7305. They are the first!!